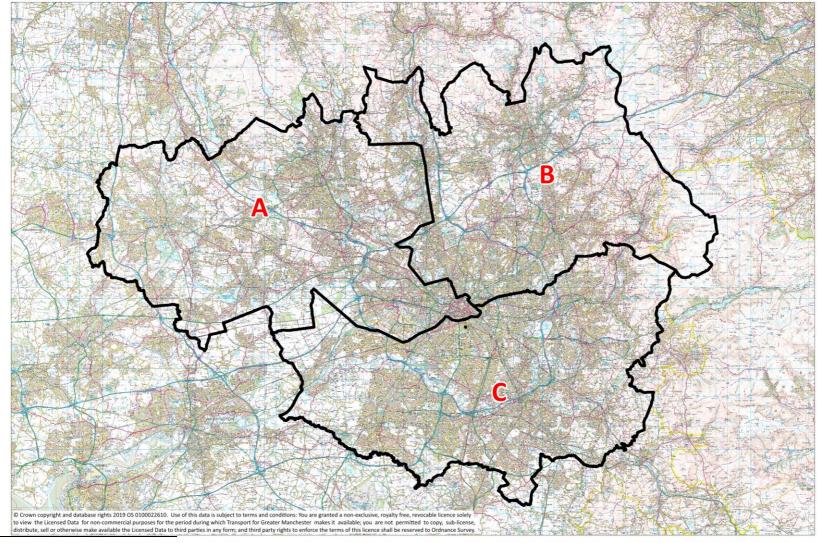

- 1.2. This Scheme shall come into operation on \_\_\_\_\_\_and shall remain in operation thereafter unless varied or revoked in accordance with the 2000 Act.
- 2. **INTERPRETATION**
- 2.1. In this Scheme:
  - 2.1.1 "1985 Act" means the Transport Act 1985;
  - 2.1.2 "2000 Act" has the meaning given to it in Recital A;
    - "Commencement Date" has the meaning ascribed to it in article 1.2;
  - 2.1.3 **"Franchising Scheme Area"** means the GMCA Area;
  - 2.1.4 **"Franchising Scheme Sub-Area A"** means the area marked 'A' in the map of Annex 5, being part of the Franchising Scheme Area;
  - 2.1.5 **"Franchising Scheme Sub-Area B"** means the area marked 'B' in the map of Annex 5, being part of the Franchising Scheme Area;
  - 2.1.6 **"Franchising Scheme Sub-Area C"** means the area marked 'C' in the map of Annex 5, being part of the Franchising Scheme Area;
  - 2.1.7 **"Franchising Scheme Sub-Area"** means each of Franchising Scheme Sub-Area A, Franchising Scheme Sub-Area B and Franchising Scheme Sub-Area C;
  - 2.1.8 "GMCA" means the Greater Manchester Combined Authority;
  - 2.1.9 **"GMCA Area"** means the area consisting of the areas of the metropolitan district councils for the local government areas of Bolton, Bury, Manchester, Oldham, Rochdale, Salford, Stockport, Tameside, Trafford and Wigan;

## 3. THE FRANCHISING SCHEME AREA AND SUB-AREAS

- 3.1. The GMCA Area is hereby designated as the area to which the Scheme relates<sup>1</sup>.
- 3.2. Franchising Scheme Sub-Area A, Franchising Scheme Sub-Area B and Franchising Scheme Sub-Area C are specified areas within the GMCA Area<sup>2</sup>.

**ANNEX 5: FRANCHISING SCHEME SUB-AREAS<sup>6</sup>** 

<sup>&</sup>lt;sup>6</sup> Please note that a more detailed version of this map will be made available online and copies will be made available upon request to TfGM.