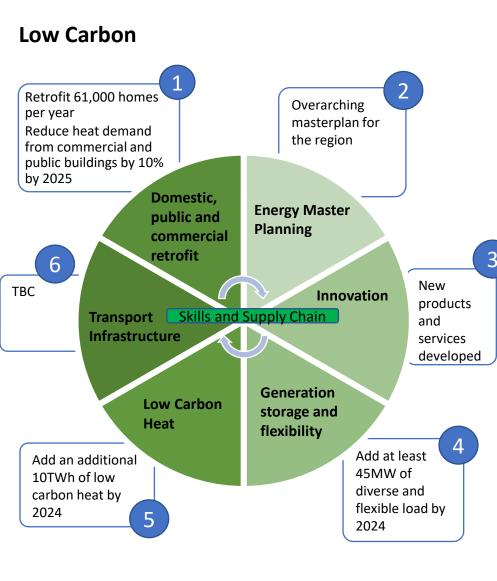

| Project/Task & Finish Group                                    | Lead                                         | Priority | Deliverable                                                                              | RAG |  |
|----------------------------------------------------------------|----------------------------------------------|----------|------------------------------------------------------------------------------------------|-----|--|
| Your Home, Better                                              | GMCA/Retrofit Works                          | 1        | Deliver able to pay retrofit scheme                                                      |     |  |
| Retrofit Skills T&F                                            | UoS/ Retrofit Taskforce                      | 1        | Deliver skills plan for retrofit                                                         |     |  |
| Retrofit Finance T&F                                           | GFI/Retrofit Taskforce                       | 1        | Work with the retrofit taskforce to deliver finance plan for retrofit                    |     |  |
| Local Energy Advice Demonstrator                               | GMCA 1                                       |          | Deliver energy advice service to residents                                               |     |  |
| Social Housing Decarbonisation<br>Fund Wave 1,2                | GMCA/RPs                                     | 1        | Deliver retrofit measures to 1286 properties way<br>1, 23/24 40% of grant funding wave 2 |     |  |
| ECO 4                                                          | GMCA`                                        | 1        | Deliver whole house retrofit to circa 600 fuel poor/low income homes                     |     |  |
| ERDF Homes as Energy systems                                   | Procure Plus                                 | 1        | Deliver energy efficiency and technologies<br>measures to GM homes                       |     |  |
| People Powered Retrofit – One<br>Stop Shop                     | Carbon Coop                                  | 1        | Launch of offer for early adopter, owner occupier able to pay                            |     |  |
| Public Sector Decarbonisation<br>Scheme 3a single/multi and 3b | DoPE Group                                   | 1        | Complete retrofit measures of public buildings                                           |     |  |
| Commercial buildings                                           | Bruntwood/MCCA                               | 1        | Engage with commercial building partners to deliver retrofit programme                   |     |  |
| Net Zero Accelerator                                           | GMCA                                         | 2        | Address barriers to drive investment while testing innovative models for delivery        |     |  |
| Energy Innovation Agency (EIA)                                 | Universities/Bruntwood/<br>SSE/GMCA/ Hitachi | 3        | Support businesses and bring new technologies to market                                  |     |  |
| Hydrogen Fuel cell                                             | MMU/Cadent                                   | 3        | Explore hydrogen fuel cell innovation                                                    |     |  |
| Trafford Energy Park                                           | Carlton Power                                | 3        | Local green hydrogen production                                                          |     |  |
| Go Neutral & schools solar PV                                  | GMCA                                         | 4        | Develop pipeline to deliver 85MW of Solar PV                                             |     |  |
| Faith community energy                                         | Diocese of Salford                           | 4        | Deliver renewable energy and decarbonisation of faith buildings                          |     |  |
| Heat Pump Offer                                                | Octopus                                      | 5        | Heat Pump offer for households                                                           |     |  |